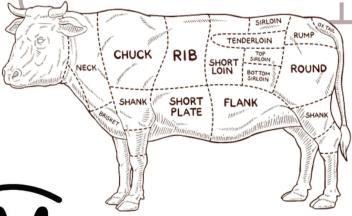

## CUSTOM BEEF CUT SHEET \$1.25/LB HANGING WEIGHT

All products are vacuum packed.

| STEAKS T-BONES/PORTERHOUSE: Thickness OR NY STRIP/FILET MIGNON: Thickness SIRLOINS:Thickness RIBEYES:Thickness SIRLOIN TIP STEAKS:Thickness | ROASTS  All roasts packaged 3-5 lbs.  Chuck Roast OR Ground Beef  Arm Roast OR Ground Beef  Eye of Round OR Ground Beef  Top of Round OR Ground Beef |  |
|---------------------------------------------------------------------------------------------------------------------------------------------|------------------------------------------------------------------------------------------------------------------------------------------------------|--|
| ROUND STEAKS:                                                                                                                               | MISC. CUTS                                                                                                                                           |  |
| Tenderized (\$1/lb) OR Ground Beef                                                                                                          | Flank Steak OR Ground Beef Inside Skirt/FajitaOR Ground Beef                                                                                         |  |
| SPECIAL REQUESTS                                                                                                                            | Short Ribs OR Ground Beef                                                                                                                            |  |
| *Modifications may result in an upcharge.                                                                                                   | Brisket: Whole OR Cut In 1/2                                                                                                                         |  |
|                                                                                                                                             | Bone Marrow Bones: Yes No                                                                                                                            |  |
|                                                                                                                                             | l                                                                                                                                                    |  |
| GROUND BEEF: PACKAGES 1.3-1.5 LBS EACH.                                                                                                     |                                                                                                                                                      |  |